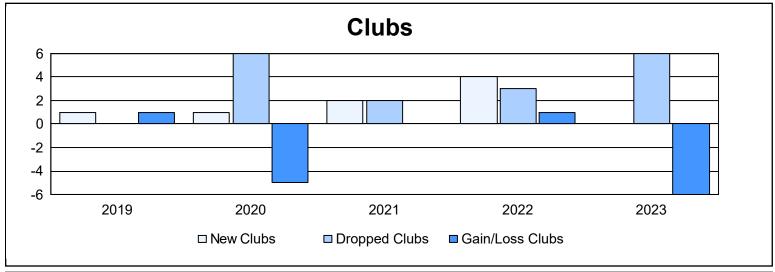

District 20 K1 As of June 2023 Cumulative

| Year      | New<br>Clubs | Dropped<br>Clubs | Gain/<br>Loss<br>Clubs | New<br>Members | Charter<br>Members | Reinstate<br>Members | Transfer<br>Members | Total<br>Member<br>Added | Total<br>Members<br>Dropped | Gain/<br>Loss<br>Members |
|-----------|--------------|------------------|------------------------|----------------|--------------------|----------------------|---------------------|--------------------------|-----------------------------|--------------------------|
| 2018-2019 | 1            | 0                | 1                      | 223            | 30                 | 6                    | 11                  | 270                      | 270                         | 0                        |
| 2019-2020 | 1            | 6                | -5                     | 155            | 31                 | 7                    | 45                  | 238                      | 353                         | -115                     |
| 2020-2021 | 2            | 2                | 0                      | 195            | 63                 | 23                   | 5                   | 286                      | 296                         | -10                      |
| 2021-2022 | 4            | 3                | 1                      | 195            | 122                | 10                   | 7                   | 334                      | 262                         | 72                       |
| 2022-2023 | 0            | 6                | -6                     | 353            | 8                  | 8                    | 10                  | 379                      | 329                         | 50                       |
| Average   | 2            | 3                | -2                     | 224            | 51                 | 11                   | 16                  | 301                      | 302                         | -1                       |